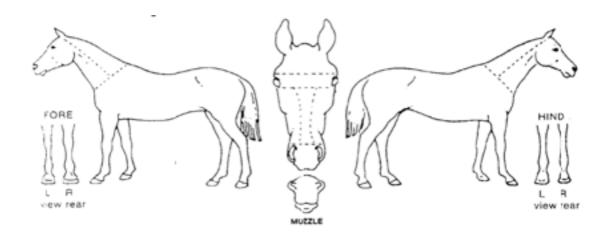

|
| Up to date with Tetanus Vaccine                 | YES / NO                                        |
| Up to date with Hendra Vaccine                  | YES / NO                                        |
| Up to date with deworming<br>Date last dewormed |                                                 |
| SIRE FOR THIS MATING<br>SEASON                  |                                                 |
| BREEDING TYPE                                   | FROZEN AI / CHILLED AI / NATURAL SERVE / EMBRYO |
| FOAL AT FOOT DATE OF BIRTH                      |                                                 |
| MAIDEN MARE                                     | YES / NO                                        |

#### MARE DESCRIPTION - Please include brands



#### ANY OTHER DETAILS -

#### Client Consent:

I am the owner / I am authorised by the owner to give consent (circle which is applicable) and I give my permission for the horse listed above to be admitted to Wilmor Downs Equine Breeding Services for breeding to the above stallion. I give my consent for any veterinary treatment that is required above and beyond general breeding practices, to be preformed at Wilmor Downs will be at my own personal cost. I understand my mare will be bred by Wilmor Downs Equine Breeding Services and all veterinary treatment required will be preformed by a registered vet. I understand that Wilmor Downs is not liable for any loss or damages to my livestock.

| Owner Signatur | ee |   |
|----------------|----|---|
| Owner Signatur | ·  | _ |

<sup>\*</sup>Plea